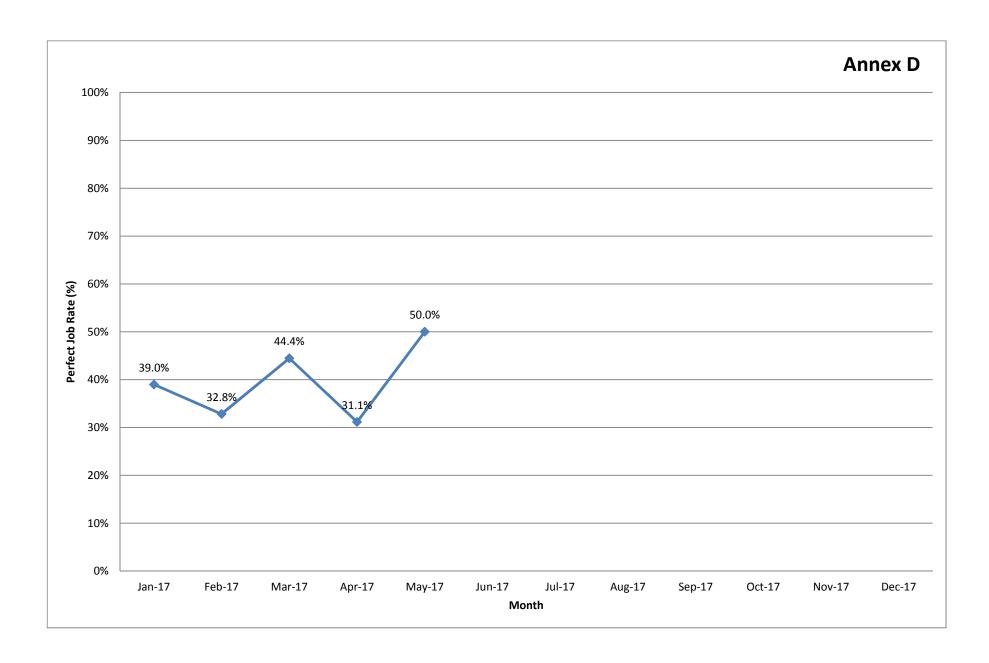

## QUERY-FREE RATE ON CADASTRAL JOBS SUBMITTED BY REGISTERED SURVEYORS (MONTH OF MAY 2017)

The query-free rate(QFR) for the month of May 2017 is shown in Annex A.

Refer to Annex D, the 'perfect job' rate for May 2017 is 50.0%.

The 'perfect job' rate for May 2017 is still low and it is not desirable.

We encourage all to keep on improving and strive to submit higher quality jobs in order to avoid the delay in approving plans.

I attach the following annexes for your information: